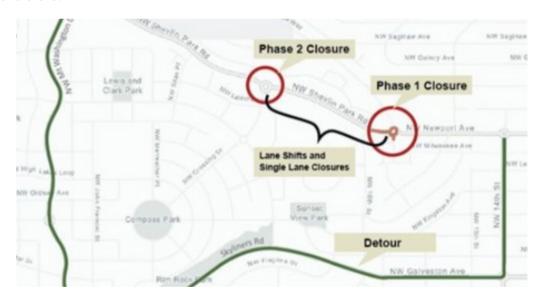

## The Following Streets Will Be Affected:

- Phase 1 The roundabout of Shevlin Park Road and College Way along with part of Shevlin Park Road west of the roundabout.
- Phase 2 Lane shifts and single lane closures between the College Way roundabout to the Crossing Drive roundabout starting Monday, Jan. 8, followed by a closure of the Shevlin Park Road and Crossing Drive roundabout.

### **Construction Schedule:**

- Phase 1 Dec. 26, 2023 through Jan. 5, 2024
- Phase 2 starts Jan. 8, 2024